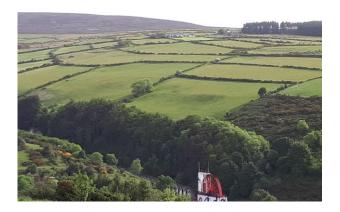

# Approx 110 acres Cronk E Chule, Laxey, IM4 7NL Asking Price £690,000

Approximately 110 acres of grazing land for sale in Laxey. The land offers spectacular views over the village and surrounding land. The land benefits from stock proof fencing, mains water and two good access points off the Gretch Vooar Road.