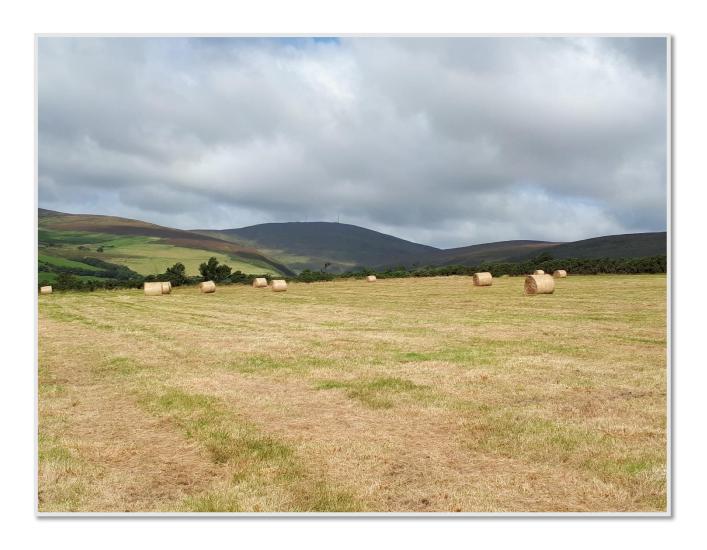

# Approx 110 acres Cronk E Chule, Laxey, IM4 7NL Asking Price £690,000

Approximately 110 acres of grazing land for sale in Laxey. The land offers spectacular views over the village and surrounding land. The land benefits from stock proof fencing, mains water and two good access points off the Gretch Vooar Road.